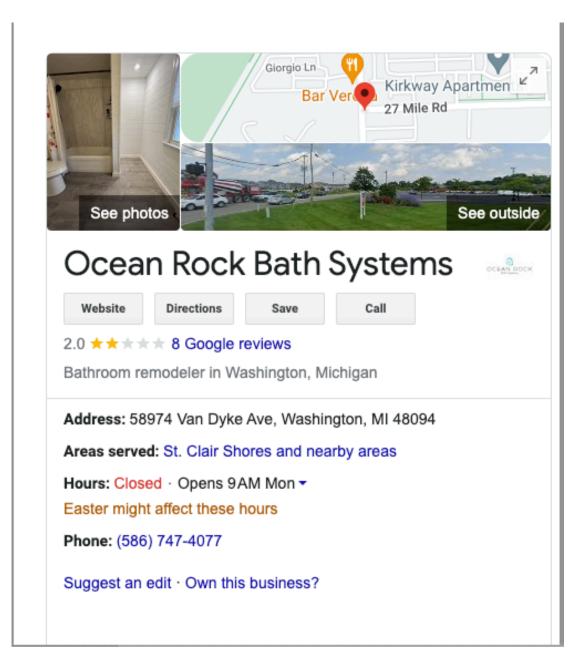

- The Defendant Nick Doelle and Ocean Rock Bath LLC, Breached the non-compete agreement about eight months before they officially ended their business relationship. (SEE EX. A)
- 4. This was done by taking sales/ leads from the Plaintiff while working the booth at the Novi home show and was addressed in the original complaint.
- Furthermore, Doelle and Ocean Rock LLC entered into a dealer agreement with the same vendors/ suppliers as the Plaintiff. National Acrylics which make sand sells bathroom walls and fixtures.
- 6. Doelle and Ocean Rock LLC, Defendants still are using the sample books provided by the Plaintiff to Doelle that was bought by Plaintiff from National Acrylic's. (Please note that National Acrylics is a party in a case in federal court. (SEE EX. B)
- Doelle and Ocean Rock LLC are and has actively attempting to violate their agreement, please see from their Google My Business Page (SEE EX. C)
- 8. Doelle's actions has caused a Judgment to be Entered by the 44th District. (SEE EX. D)
- 9. Doelle action have also caused a case to be filed in the District court 41B # 23-08842-SC